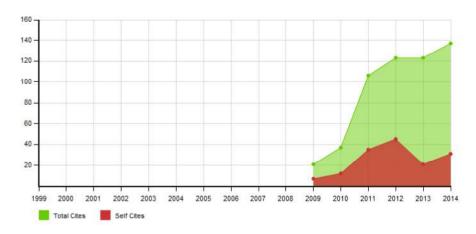

Citation vs. Self-Citation

Evolution of the total number of citations and journal's self-citations received by a journal's published documents during the three previous years.