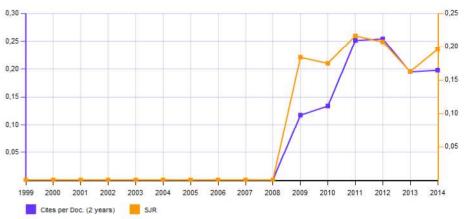

SJR is developed by:

How to cite this website?

The SJR indicator measures the scientific influence of the average article in a journal, it expresses how central to the global scientific discussion an average article of the journal is. Cites per Doc. (2y) measures the scientific impact of an average article published in the journal, it is computed using the same formula that journal impact factor  $\ensuremath{^{\text{TM}}}$  (Thomson Reuters).