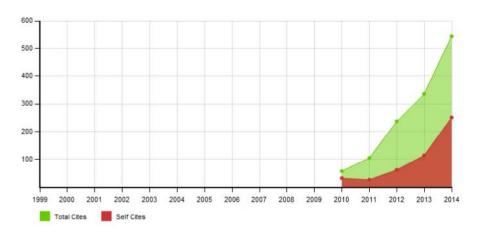

Citation vs. Self-Citation

Evolution of the total number of citations and journal's self-citations received by a journal's published documents during the three previous years.