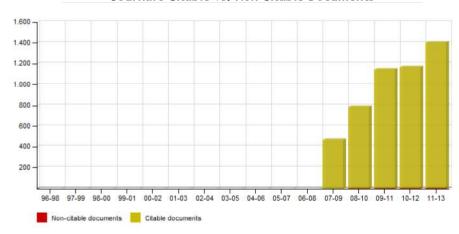

#### Journal's Citable vs. Non Citable Documents

Not every article in a journal is considered primary research and therefore "citable", this chart shows the ratio of a journal's articles including substantial research (research articles, conference papers and reviews) in three year windows.