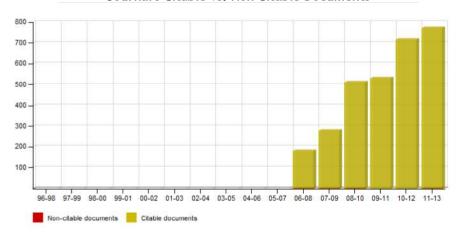

#### Journal's Citable vs. Non Citable Documents

Not every article in a journal is considered primary research and therefore "citable", this chart shows the ratio of a journal's articles including substantial research (research articles, conference papers and reviews) in three year windows.