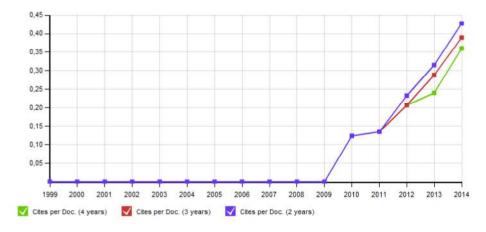

## Cites per Document in 2, 3 and 4 years windows

Evolution of Citations per Document to a journal's published documents during the two, three and four previous years. The two years line is equivalent to journal impact factor  $^{\text{TM}}$  (Thomson Reuters) metric.