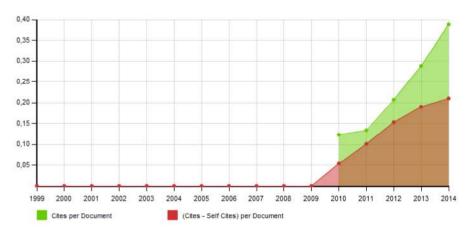

## Cites per Document vs. External Cites per Document

Evolution of the number of total cites per document and external cites per document (i.e. journal self-citations removed) received by a journal's published documents during the three previous years.