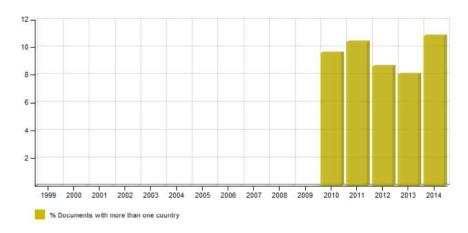

# International Collaboration

International Collaboration accounts for the articles that have been produced by researchers from several countries. The chart shows the ratio of a journal's documents signed by researchers from more than one country.

## International Collaboration

International Collaboration accounts for the articles that have been produced by researchers from several countries. The chart shows the ratio of a journal's documents signed by researchers from more than one country.