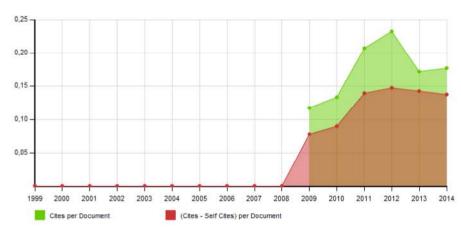

## Cites per Document vs. External Cites per Document

Evolution of the number of total cites per document and external cites per document (i.e. journal self-citations removed) received by a journal's published documents during the three previous years.