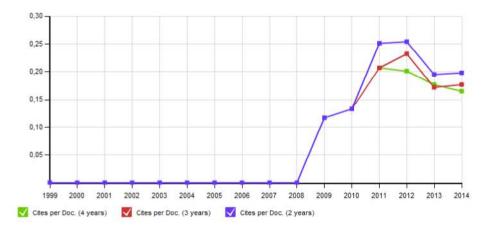

## Cites per Document in 2, 3 and 4 years windows

Evolution of Citations per Document to a journal's published documents during the two, three and four previous years. The two years line is equivalent to journal impact factor  $^{\text{TM}}$  (Thomson Reuters) metric.