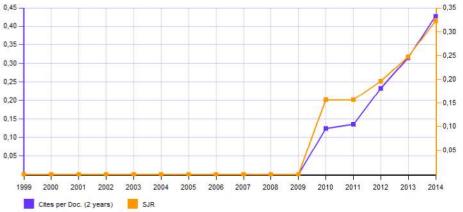

| TAGIN                                                                                                                                                                                                                                                                                                                                                                                                                                                                                                                                                                                                                                                                                                                                                                                                                                                                                                                                                                                                                                                                                                                                                                                                                                                                                                                                                                                                                                                                                                                                                                                                                                                                                                                                                                                                                 |                             |        |          |           |        |          |         |         |       |        |            |            |        |      |      |      |
|-----------------------------------------------------------------------------------------------------------------------------------------------------------------------------------------------------------------------------------------------------------------------------------------------------------------------------------------------------------------------------------------------------------------------------------------------------------------------------------------------------------------------------------------------------------------------------------------------------------------------------------------------------------------------------------------------------------------------------------------------------------------------------------------------------------------------------------------------------------------------------------------------------------------------------------------------------------------------------------------------------------------------------------------------------------------------------------------------------------------------------------------------------------------------------------------------------------------------------------------------------------------------------------------------------------------------------------------------------------------------------------------------------------------------------------------------------------------------------------------------------------------------------------------------------------------------------------------------------------------------------------------------------------------------------------------------------------------------------------------------------------------------------------------------------------------------|-----------------------------|--------|----------|-----------|--------|----------|---------|---------|-------|--------|------------|------------|--------|------|------|------|
| Home                                                                                                                                                                                                                                                                                                                                                                                                                                                                                                                                                                                                                                                                                                                                                                                                                                                                                                                                                                                                                                                                                                                                                                                                                                                                                                                                                                                                                                                                                                                                                                                                                                                                                                                                                                                                                  | Journal Searc               | :h     |          |           |        |          |         |         |       |        |            |            |        |      |      |      |
| Journal Rankings                                                                                                                                                                                                                                                                                                                                                                                                                                                                                                                                                                                                                                                                                                                                                                                                                                                                                                                                                                                                                                                                                                                                                                                                                                                                                                                                                                                                                                                                                                                                                                                                                                                                                                                                                                                                      | Search query —              |        |          |           |        |          |         |         |       |        |            |            |        |      |      |      |
| Journal Search                                                                                                                                                                                                                                                                                                                                                                                                                                                                                                                                                                                                                                                                                                                                                                                                                                                                                                                                                                                                                                                                                                                                                                                                                                                                                                                                                                                                                                                                                                                                                                                                                                                                                                                                                                                                        |                             |        |          |           |        |          |         |         | in Jo | ournal | Title      | <b>~</b> S | Search |      |      |      |
| Country Rankings                                                                                                                                                                                                                                                                                                                                                                                                                                                                                                                                                                                                                                                                                                                                                                                                                                                                                                                                                                                                                                                                                                                                                                                                                                                                                                                                                                                                                                                                                                                                                                                                                                                                                                                                                                                                      | ☐ Exact phrase              |        |          |           |        |          |         |         |       |        |            |            |        |      |      |      |
| Country Search                                                                                                                                                                                                                                                                                                                                                                                                                                                                                                                                                                                                                                                                                                                                                                                                                                                                                                                                                                                                                                                                                                                                                                                                                                                                                                                                                                                                                                                                                                                                                                                                                                                                                                                                                                                                        | International               | Jou    | rnal     | of Pu     | re     | a n d    | Αp      | plie    | d M   | ath    | e m        | atio       | S      |      |      |      |
| Compare                                                                                                                                                                                                                                                                                                                                                                                                                                                                                                                                                                                                                                                                                                                                                                                                                                                                                                                                                                                                                                                                                                                                                                                                                                                                                                                                                                                                                                                                                                                                                                                                                                                                                                                                                                                                               | Country: United States      |        |          |           |        |          |         |         |       |        |            |            |        |      |      |      |
| Map Generator                                                                                                                                                                                                                                                                                                                                                                                                                                                                                                                                                                                                                                                                                                                                                                                                                                                                                                                                                                                                                                                                                                                                                                                                                                                                                                                                                                                                                                                                                                                                                                                                                                                                                                                                                                                                         | •                           |        |          |           |        |          |         |         |       |        |            |            |        |      |      |      |
| Help                                                                                                                                                                                                                                                                                                                                                                                                                                                                                                                                                                                                                                                                                                                                                                                                                                                                                                                                                                                                                                                                                                                                                                                                                                                                                                                                                                                                                                                                                                                                                                                                                                                                                                                                                                                                                  | Subject Area: Mathemati     | ICS    |          |           |        |          |         |         |       |        |            |            |        |      |      |      |
| About Us                                                                                                                                                                                                                                                                                                                                                                                                                                                                                                                                                                                                                                                                                                                                                                                                                                                                                                                                                                                                                                                                                                                                                                                                                                                                                                                                                                                                                                                                                                                                                                                                                                                                                                                                                                                                              | Subject Category:           |        |          |           |        |          |         |         |       |        |            |            |        |      |      |      |
|                                                                                                                                                                                                                                                                                                                                                                                                                                                                                                                                                                                                                                                                                                                                                                                                                                                                                                                                                                                                                                                                                                                                                                                                                                                                                                                                                                                                                                                                                                                                                                                                                                                                                                                                                                                                                       | Category                    |        |          | Qu        | artile | (Q1 me   | eans hi | ghest v | alues | and Q  | 4 lowe     | st valı    | ıes)   |      |      |      |
|                                                                                                                                                                                                                                                                                                                                                                                                                                                                                                                                                                                                                                                                                                                                                                                                                                                                                                                                                                                                                                                                                                                                                                                                                                                                                                                                                                                                                                                                                                                                                                                                                                                                                                                                                                                                                       | Category                    | 1999   | 2000 20  | 001 2002  | 2003   | 2004     | 2005    | 2006    | 2007  | 2008   | 2009       | 2010       | 2011   | 2012 | 2013 | 2014 |
| Show this information in<br>your own website                                                                                                                                                                                                                                                                                                                                                                                                                                                                                                                                                                                                                                                                                                                                                                                                                                                                                                                                                                                                                                                                                                                                                                                                                                                                                                                                                                                                                                                                                                                                                                                                                                                                                                                                                                          | Applied Mathematics         |        |          |           |        |          |         |         |       |        |            | 04         | Q4     | Q4   | 0.4  | QS   |
|                                                                                                                                                                                                                                                                                                                                                                                                                                                                                                                                                                                                                                                                                                                                                                                                                                                                                                                                                                                                                                                                                                                                                                                                                                                                                                                                                                                                                                                                                                                                                                                                                                                                                                                                                                                                                       | Mathematics (miscellaneous) |        |          |           |        |          |         |         |       |        |            | Q4         | Q4     | Q4   | Q3   | Q3   |
| International Journal of Pure and Applied Mathematics                                                                                                                                                                                                                                                                                                                                                                                                                                                                                                                                                                                                                                                                                                                                                                                                                                                                                                                                                                                                                                                                                                                                                                                                                                                                                                                                                                                                                                                                                                                                                                                                                                                                                                                                                                 | Publisher: Academic Pres    | ss Inc | Publicat | ion type: | Journa | ıls. ISS | N: 131  | 18080,  | 1314  | 3395   |            |            |        |      |      |      |
| Indicator 2007-2014 Value                                                                                                                                                                                                                                                                                                                                                                                                                                                                                                                                                                                                                                                                                                                                                                                                                                                                                                                                                                                                                                                                                                                                                                                                                                                                                                                                                                                                                                                                                                                                                                                                                                                                                                                                                                                             | Coverage: 2009-2014         |        |          |           |        |          |         |         |       |        |            |            |        |      |      |      |
| SJR 0.32                                                                                                                                                                                                                                                                                                                                                                                                                                                                                                                                                                                                                                                                                                                                                                                                                                                                                                                                                                                                                                                                                                                                                                                                                                                                                                                                                                                                                                                                                                                                                                                                                                                                                                                                                                                                              | H Index: 13                 |        |          |           |        |          |         |         |       |        |            |            |        |      |      |      |
| Cites 0.43 per doc                                                                                                                                                                                                                                                                                                                                                                                                                                                                                                                                                                                                                                                                                                                                                                                                                                                                                                                                                                                                                                                                                                                                                                                                                                                                                                                                                                                                                                                                                                                                                                                                                                                                                                                                                                                                    |                             |        |          |           |        |          |         |         |       |        |            |            | Cha    | arts | Data |      |
| Total cites 543                                                                                                                                                                                                                                                                                                                                                                                                                                                                                                                                                                                                                                                                                                                                                                                                                                                                                                                                                                                                                                                                                                                                                                                                                                                                                                                                                                                                                                                                                                                                                                                                                                                                                                                                                                                                       |                             |        |          |           |        |          |         |         |       |        |            |            |        |      |      |      |
| www.scimagojr.com                                                                                                                                                                                                                                                                                                                                                                                                                                                                                                                                                                                                                                                                                                                                                                                                                                                                                                                                                                                                                                                                                                                                                                                                                                                                                                                                                                                                                                                                                                                                                                                                                                                                                                                                                                                                     |                             |        | SJR      | indic     | ator   | vs.      | Cite    | s per   | Do    | c (2)  | <b>y</b> ) |            |        |      |      |      |
| Display journal title                                                                                                                                                                                                                                                                                                                                                                                                                                                                                                                                                                                                                                                                                                                                                                                                                                                                                                                                                                                                                                                                                                                                                                                                                                                                                                                                                                                                                                                                                                                                                                                                                                                                                                                                                                                                 |                             |        |          |           |        |          |         |         |       |        |            |            |        |      |      |      |
| Just copy the code below and paste within your html page:                                                                                                                                                                                                                                                                                                                                                                                                                                                                                                                                                                                                                                                                                                                                                                                                                                                                                                                                                                                                                                                                                                                                                                                                                                                                                                                                                                                                                                                                                                                                                                                                                                                                                                                                                             | 0,45                        |        |          |           |        |          |         |         |       |        |            |            |        |      | 0    | ,35  |
| <a href="http://www.scimagojr."><a href="http://www.scimagojr.">http://www.scimagojr.</a></a></a></a></a></a></a></a></a></a></a></a></a></a></a></a></a></a></a></a></a></a></a></a></a></a></a></a></a></a></a></a></a></a></a></a></a></a></a></a></a></a></a></a></a></a></a></a> | 0,40                        |        |          |           |        |          |         |         |       |        |            |            |        | 1    | -0,  | ,30  |
|                                                                                                                                                                                                                                                                                                                                                                                                                                                                                                                                                                                                                                                                                                                                                                                                                                                                                                                                                                                                                                                                                                                                                                                                                                                                                                                                                                                                                                                                                                                                                                                                                                                                                                                                                                                                                       | 0,30                        |        |          |           |        |          |         |         |       |        |            |            |        | 1    | -0,  | ,25  |
| Related product                                                                                                                                                                                                                                                                                                                                                                                                                                                                                                                                                                                                                                                                                                                                                                                                                                                                                                                                                                                                                                                                                                                                                                                                                                                                                                                                                                                                                                                                                                                                                                                                                                                                                                                                                                                                       | 0,25                        |        |          |           |        |          |         |         |       |        |            |            | 1      |      | - 0, | ,20  |

SJR is developed by:

How to cite this website?

The SJR indicator measures the scientific influence of the average article in a journal, it expresses how central to the global scientific discussion an average article of the journal is. Cites per Doc. (2y) measures the scientific impact of an average article published in the journal, it is computed using the same formula that journal impact factor  $\ensuremath{^{\text{TM}}}$  (Thomson Reuters).