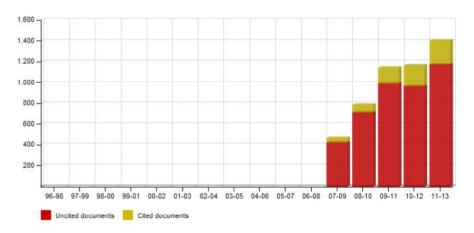

## Journal's Cited vs. Uncited Documents

Ratio of a journal's items, grouped in three years windows, that have been cited at least once vs. those not cited during the following year.

Scimago Lab, Copyright 2007-2015. Data Source: Scopus®

#### Journal's Cited vs. Uncited Documents

Ratio of a journal's items, grouped in three years windows, that have been cited at least once vs. those not cited during the following year.