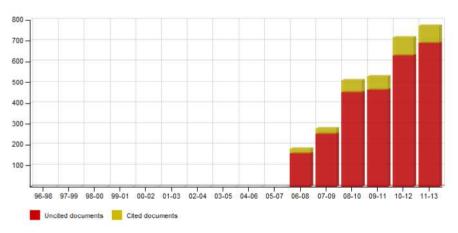

## Journal's Cited vs. Uncited Documents

Ratio of a journal's items, grouped in three years windows, that have been cited at least once vs. those not cited during the following year.

Scimago Lab, Copyright 2007-2015. Data Source: Scopus®