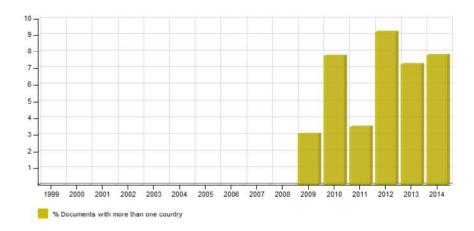

# International Collaboration

International Collaboration accounts for the articles that have been produced by researchers from several countries. The chart shows the ratio of a journal's documents signed by researchers from more than one country.